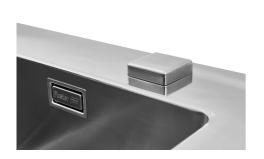

| Drainer                   | No                                                                                                                                                                                                          |
|---------------------------|-------------------------------------------------------------------------------------------------------------------------------------------------------------------------------------------------------------|
| Width                     | 56 cm                                                                                                                                                                                                       |
| Bowl dimension            | 500 x 400 mm                                                                                                                                                                                                |
| Number of bowls           | 1 bowl                                                                                                                                                                                                      |
| Waste fitting             | Drain with automatic PM control                                                                                                                                                                             |
| FEATURES                  |                                                                                                                                                                                                             |
| Automatic waste fitting   | The waste-fitting with round remote knob is supplied; a practical accessory which makes it unnecessary to get wet in order to drain the water from the bowl.                                                |
| Basket 3,5" waste fitting | The drain is equipped with a large 3.5" drain, with the practical basket cap that prevents the discharge of solid parts.                                                                                    |
| Deep bowls                | This bowls reach an important depth, over 20 cm, thanks to the advanced production technology, that can be offer great capiency and practicity in all the washing operations.                               |
| Double mixer hole         | The large tap counter is already fitted with a series of 2 tap holes. In the second hole it is possible to install the remote control of the automatic drain or, alternatively, a practical soap dispenser. |
| High thickness            | Imm thick steel. A significant thickness, which guarantees the maximum sturdiness and durability.                                                                                                           |
| Perimetral overflow       | The overflow is always a security on the Foster sinks that prevents the overflow of water in case of oversights. The perimeter drain solution improves aesthetics thanks to its square and essential shape. |
| Small radius              | Bowls with squared shapes with a modern design and an increased capacity, for a minimal aesthetics connected with an extreme practicity.                                                                    |