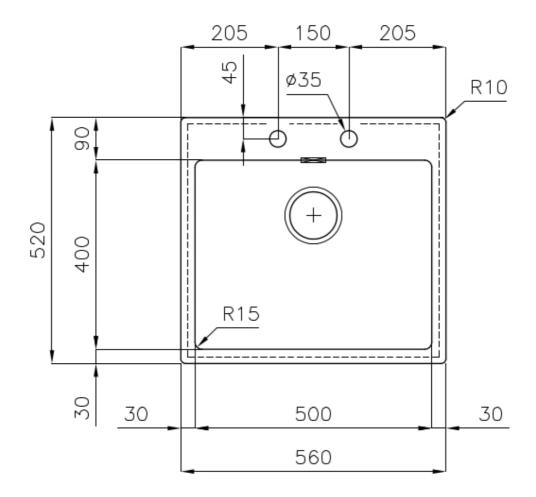

### **DETAILS**

| Edge/Installation Type | Flush-mount   Top-mount                                         |
|------------------------|-----------------------------------------------------------------|
| Finish                 | Foster brushed                                                  |
| Material               | AISI 304 stainless steel                                        |
| Texture                | Foster brushed                                                  |
| Base                   | 60 cm                                                           |
| Dimensions             | 560x520 mm                                                      |
| Standard fittings      | Fixing hooks, gasket, drain, overflow and siphon, boxed packing |
| Mixer holes            | 2 standard holes                                                |
| Built-in hole          | View technical data sheet                                       |

| Drainer                   | No                                                                                                                                                                                                          |
|---------------------------|-------------------------------------------------------------------------------------------------------------------------------------------------------------------------------------------------------------|
| Width                     | 56 cm                                                                                                                                                                                                       |
| Bowl dimension            | 500 x 400 mm                                                                                                                                                                                                |
| Number of bowls           | 1 bowl                                                                                                                                                                                                      |
| Waste fitting             | Drain with automatic PM control                                                                                                                                                                             |
| FEATURES                  |                                                                                                                                                                                                             |
| Automatic waste fitting   | The waste-fitting with round remote knob is supplied; a practical accessory which makes it unnecessary to get wet in order to drain the water from the bowl.                                                |
| Basket 3,5" waste fitting | The drain is equipped with a large 3.5" drain, with the practical basket cap that prevents the discharge of solid parts.                                                                                    |
| Deep bowls                | This bowls reach an important depth, over 20 cm, thanks to the advanced production technology, that can be offer great capiency and practicity in all the washing operations.                               |
| Double mixer hole         | The large tap counter is already fitted with a series of 2 tap holes. In the second hole it is possible to install the remote control of the automatic drain or, alternatively, a practical soap dispenser. |
| High thickness            | Imm thick steel. A significant thickness, which guarantees the maximum sturdiness and durability.                                                                                                           |
| Perimetral overflow       | The overflow is always a security on the Foster sinks that prevents the overflow of water in case of oversights. The perimeter drain solution improves aesthetics thanks to its square and essential shape. |
| Small radius              | Bowls with squared shapes with a modern design and an increased capacity, for a minimal aesthetics connected with an extreme practicity.                                                                    |