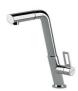

|



# **TECHNICAL DATA**





# Foster ==



### **GALLERY**





# Foster ==

# **EQUIPMENT**



Automatic waste fitting - PM 8407 113

### **OPTIONAL ACCESSORIES**



Cestello inox 8612 000



Glass chopping board 8631 300



HPDE Chopping board 8657 001



HPDE Twin chopping board 8644 101



Stainless steel plate rack 8100 154



Stainless steel plate rack
8100 303
\* only in combination with the accessory
8644 101

# Foster ==



Stainless steel plate rack 8100 201



**White bowl** 8153 100



Graters kit with ring-holder and food collection tray

8159 101 \* only in combination with the accessory 8644 101



### Stainless steel perforated tray

8151 000 \* only in combination with the accessory 8644 101

## **RECOMMENDED PAIRINGS**



Mixer Tap Bert 8428 100



Mixer Tap KE 8492 000