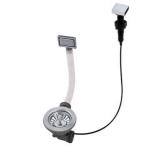

igh thickness            | Imm thick steel. A significant thickness, which guarantees the maximum sturdiness and durability.                                                                                                           |
| Perimetral overflow       | The overflow is always a security on the Foster sinks that prevents the overflow of water in case of oversights. The perimeter drain solution improves aesthetics thanks to its square and essential shape. |
| Small radius              | Bowls with squared shapes with a modern design and an increased capacity, for a minimal aesthetics connected with an extreme practicity.                                                                    |



# **TECHNICAL DATA**





# Foster ==



### **GALLERY**





# Foster ==

# **EQUIPMENT**



Automatic waste fitting - PM 8407 113

### **OPTIONAL ACCESSORIES**



Cestello inox 8612 000



Glass chopping board 8631 300



HPDE Chopping board 8657 001



HPDE Twin chopping board 8644 101



Stainless steel plate rack 8100 154



Stainless steel plate rack
8100 303
\* only in combination with the accessory
8644 101

# Foster ==



Stainless steel plate rack 8100 201



**White bowl** 8153 100



Graters kit with ring-holder and food collection tray

8159 101 \* only in combination with the accessory 8644 101



### Stainless steel perforated tray

8151 000 \* only in combination with the accessory 8644 101

## **RECOMMENDED PAIRINGS**



Mixer Tap Bert 8428 100



Mixer Tap KE 8492 000