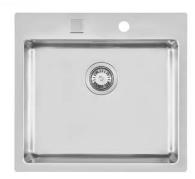

# **Sink KE Filotop**

Kitchen Sinks

Code: 2265 050

### **DETAILS**

| Edge/Installation Type | Flush-mount   Top-mount                                         |
|------------------------|-----------------------------------------------------------------|
| Finish                 | Foster brushed                                                  |
| Material               | AISI 304 stainless steel                                        |
| Texture                | Foster brushed                                                  |
| Base                   | 60 cm                                                           |
| Dimensions             | 560x520 mm                                                      |
| Standard fittings      | Fixing hooks, gasket, drain, overflow and siphon, boxed packing |
| Mixer holes            | 2 standard holes                                                |
| Built-in hole          | View technical data sheet                                       |

| Drainer                   | No                                                                                                                                                                                                          |
|---------------------------|-------------------------------------------------------------------------------------------------------------------------------------------------------------------------------------------------------------|
| Width                     | 56 cm                                                                                                                                                                                                       |
| Bowl dimension            | 500 x 400 mm                                                                                                                                                                                                |
| Number of bowls           | 1 bowl                                                                                                                                                                                                      |
| Waste fitting             | Drain with automatic PM control                                                                                                                                                                             |
| FEATURES                  |                                                                                                                                                                                                             |
| Automatic waste fitting   | The waste-fitting with round remote knob is supplied; a practical accessory which makes it unnecessary to get wet in order to drain the water from the bowl.                                                |
| Basket 3,5" waste fitting | The drain is equipped with a large 3.5" drain, with the practical basket cap that prevents the discharge of solid parts.                                                                                    |
| Deep bowls                | This bowls reach an important depth, over 20 cm, thanks to the advanced production technology, that can be offer great capiency and practicity in all the washing operations.                               |
| Double mixer hole         | The large tap counter is already fitted with a series of 2 tap holes. In the second hole it is possible to install the remote control of the automatic drain or, alternatively, a practical soap dispenser. |
| High thickness            | Imm thick steel. A significant thickness, which guarantees the maximum sturdiness and durability.                                                                                                           |
| Perimetral overflow       | The overflow is always a security on the Foster sinks that prevents the overflow of water in case of oversights. The perimeter drain solution improves aesthetics thanks to its square and essential shape. |
| Small radius              | Bowls with squared shapes with a modern design and an increased capacity, for a minimal aesthetics connected with an extreme practicity.                                                                    |