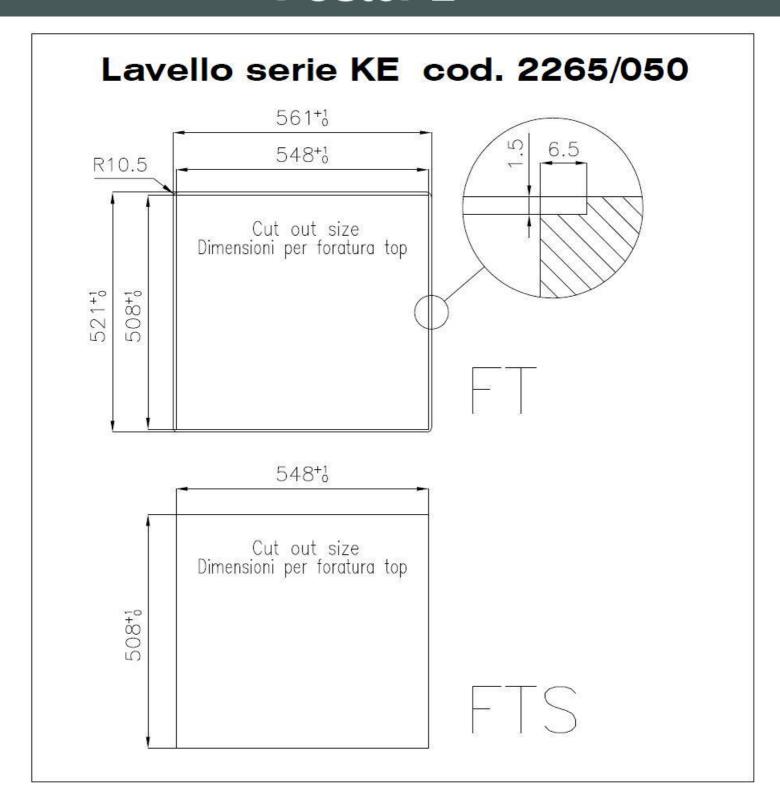

### **DETAILS**

| Edge/Installation Type | Flush-mount   Top-mount                                         |
|------------------------|-----------------------------------------------------------------|
| Finish                 | Foster brushed                                                  |
| Material               | AISI 304 stainless steel                                        |
| Texture                | Foster brushed                                                  |
| Base                   | 60 cm                                                           |
| Dimensions             | 560x520 mm                                                      |
| Standard fittings      | Fixing hooks, gasket, drain, overflow and siphon, boxed packing |
| Mixer holes            | 2 standard holes                                                |
| Built-in hole          | View technical data sheet                                       |

| Drainer                   | No                                                                                                                                                                                                          |
|---------------------------|-------------------------------------------------------------------------------------------------------------------------------------------------------------------------------------------------------------|
| Width                     | 56 cm                                                                                                                                                                                                       |
| Bowl dimension            | 500 x 400 mm                                                                                                                                                                                                |
| Number of bowls           | 1 bowl                                                                                                                                                                                                      |
| Waste fitting             | Drain with automatic PM control                                                                                                                                                                             |
| FEATURES                  |                                                                                                                                                                                                             |
| Automatic waste fitting   | The waste-fitting with round remote knob is supplied; a practical accessory which makes it unnecessary to get wet in order to drain the water from the bowl.                                                |
| Basket 3,5" waste fitting | The drain is equipped with a large 3.5" drain, with the practical basket cap that prevents the discharge of solid parts.                                                                                    |
| Deep bowls                | This bowls reach an important depth, over 20 cm, thanks to the advanced production technology, that can be offer great capiency and practicity in all the washing operations.                               |
| Double mixer hole         | The large tap counter is already fitted with a series of 2 tap holes. In the second hole it is possible to install the remote control of the automatic drain or, alternatively, a practical soap dispenser. |
| High thickness            | Imm thick steel. A significant thickness, which guarantees the maximum sturdiness and durability.                                                                                                           |
| Perimetral overflow       | The overflow is always a security on the Foster sinks that prevents the overflow of water in case of oversights. The perimeter drain solution improves aesthetics thanks to its square and essential shape. |
| Small radius              | Bowls with squared shapes with a modern design and an increased capacity, for a minimal aesthetics connected with an extreme practicity.                                                                    |