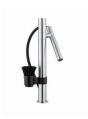

|



# **TECHNICAL DATA**





# Foster ==



### **GALLERY**





# Foster ==

# **EQUIPMENT**



Automatic waste fitting - PM 8407 113

### **OPTIONAL ACCESSORIES**



Cestello inox 8612 000



Glass chopping board 8631 300



HPDE Chopping board 8657 001



HPDE Twin chopping board 8644 101



Stainless steel plate rack 8100 154



Stainless steel plate rack
8100 303
\* only in combination with the accessory
8644 101

# Foster ==



Stainless steel plate rack 8100 201



**White bowl** 8153 100



Graters kit with ring-holder and food collection tray

8159 101 \* only in combination with the accessory 8644 101



### Stainless steel perforated tray

8151 000 \* only in combination with the accessory 8644 101

## **RECOMMENDED PAIRINGS**



Mixer Tap Bert 8428 100



Mixer Tap KE 8492 000