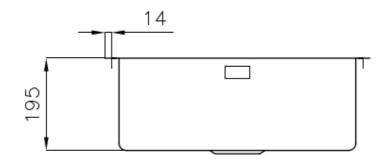

### **DETAILS**

| Edge/Installation Type | Flush-mount   Top-mount                                         |
|------------------------|-----------------------------------------------------------------|
| Finish                 | Foster brushed                                                  |
| Material               | AISI 304 stainless steel                                        |
| Texture                | Foster brushed                                                  |
| Base                   | 60 cm                                                           |
| Dimensions             | 560x520 mm                                                      |
| Standard fittings      | Fixing hooks, gasket, drain, overflow and siphon, boxed packing |
| Mixer holes            | 2 standard holes                                                |
| Built-in hole          | View technical data sheet                                       |

| Drainer                   | No                                                                                                                                                                                                          |
|---------------------------|-------------------------------------------------------------------------------------------------------------------------------------------------------------------------------------------------------------|
| Width                     | 56 cm                                                                                                                                                                                                       |
| Bowl dimension            | 500 x 400 mm                                                                                                                                                                                                |
| Number of bowls           | 1 bowl                                                                                                                                                                                                      |
| Waste fitting             | Drain with automatic PM control                                                                                                                                                                             |
| FEATURES                  |                                                                                                                                                                                                             |
| Automatic waste fitting   | The waste-fitting with round remote knob is supplied; a practical accessory which makes it unnecessary to get wet in order to drain the water from the bowl.                                                |
| Basket 3,5" waste fitting | The drain is equipped with a large 3.5" drain, with the practical basket cap that prevents the discharge of solid parts.                                                                                    |
| Deep bowls                | This bowls reach an important depth, over 20 cm, thanks to the advanced production technology, that can be offer great capiency and practicity in all the washing operations.                               |
| Double mixer hole         | The large tap counter is already fitted with a series of 2 tap holes. In the second hole it is possible to install the remote control of the automatic drain or, alternatively, a practical soap dispenser. |
| High thickness            | Imm thick steel. A significant thickness, which guarantees the maximum sturdiness and durability.                                                                                                           |
| Perimetral overflow       | The overflow is always a security on the Foster sinks that prevents the overflow of water in case of oversights. The perimeter drain solution improves aesthetics thanks to its square and essential shape. |
| Small radius              | Bowls with squared shapes with a modern design and an increased capacity, for a minimal aesthetics connected with an extreme practicity.                                                                    |